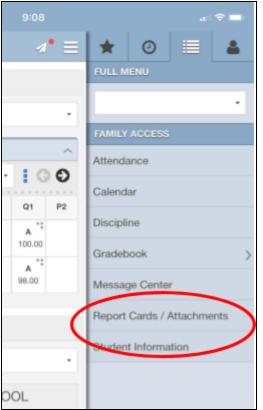

### Accessing from the Mobile App

From the Menu, choose Report Cards/Attachments