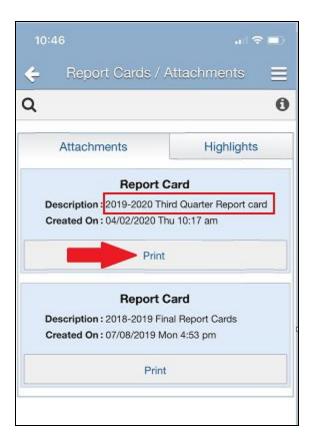

cessrequest@gm.sbac.edu</u>. In the email, please include the following information:

- Your full name
- Your student's full name
- Your student's date of birth
- Your student's grade level
- Your student's school name
- A picture of parent ID (for identification purposes) such as a Driver's License

If your child is in special education with an IEP, your third 9-weeks IEP Progress Report will be available in one of 3 ways:

- 1. Available as an attachment in Skyward Family Access (same as report cards below).
- 2. Hard copy at school's front office for parent pickup.
- 3. Schools will mail home hard copy.

Contact your school to determine which method they are using.

### Accessing from the Mobile App

From the Menu, choose Report Cards/Attachments



### Click Print to View Report Card



## Accessing from the Desktop Version

| Famil                         | Family Access                                                                                                                                                                                                                               |              | My Account                                     | Report Histor | y Exit   |
|-------------------------------|---------------------------------------------------------------------------------------------------------------------------------------------------------------------------------------------------------------------------------------------|--------------|------------------------------------------------|---------------|----------|
| SKYWARD' STU                  |